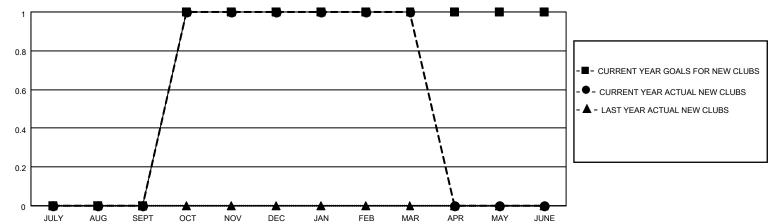

## GOALS AND ACTUAL NEW CLUBS CUMULATIVE

## MONTHLY MEMBERSHIP PROGRESS REPORT

LOCATION IOWA District 9 EC Results as of: 3/31/2022

| Clubs RESULTS FOR 2021-2022 |   |   |   | Members RESULTS FOR 2021-2022 |    |    |    |
|-----------------------------|---|---|---|-------------------------------|----|----|----|
|                             |   |   |   |                               |    |    |    |
| JULY/AUG/SEPT               | 0 | 0 | 1 | JULY/AUG/SEPT                 | 20 | 26 | 24 |
| OCT/NOV/DEC                 | 1 | 1 | 0 | OCT/NOV/DEC                   | 45 | 51 | 33 |
| JAN/FEB/MAR                 | 0 | 0 | 0 | JAN/FEB/MAR                   | 20 | 20 | 9  |
| APR/MAY/JUNE                | 0 | 0 | 0 | APR/MAY/JUNE                  | 20 | 0  | 0  |