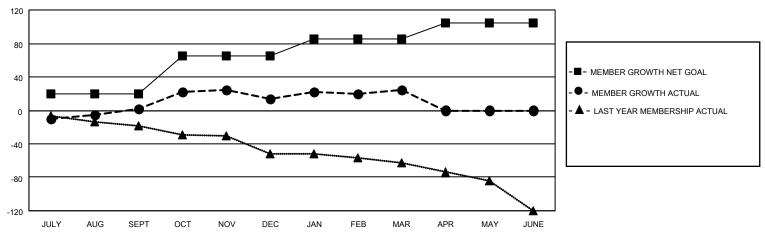

## GOALS AND ACTUAL MEMBERS CUMULATIVE

| DROPPED CLUBS: 1 |    | 25 CLUBS OF 44 ADDED 1 OR | GENDER DISTRIBUTION                 |                              |  |
|------------------|----|---------------------------|-------------------------------------|------------------------------|--|
|                  |    | MORE NEW MEMBERS          | MALE<br>FEMALE                      | 864 (69.40%)<br>381 (30.60%) |  |
| DROPPED MEMBERS  |    |                           | NON BINARY                          | 0 (0.00%)                    |  |
| DECEASED         | 18 |                           | PREFER NOT TO ANSWER                | 0 (0.00%)                    |  |
| CLUB CANCELLED   | 0  | CLICK HERE FOR CUMULATIVE | TOTAL FAMILY UNIT MEMBERS           | 327                          |  |
| OTHER            | 48 | MEMBERSHIP DATA           |                                     |                              |  |
| TOTAL            | 66 |                           | FAMILY MEMBERS PAYING HALF DUES 168 |                              |  |
|                  |    |                           |                                     |                              |  |

## MONTHLY MEMBERSHIP PROGRESS REPORT

LOCATION IOWA District 9 EC Results as of: 3/31/2022

| Clubs RESULTS FOR 2021-2022 |   |   |   | Members RESULTS FOR 2021-2022 |    |    |    |
|-----------------------------|---|---|---|-------------------------------|----|----|----|
|                             |   |   |   |                               |    |    |    |
| JULY/AUG/SEPT               | 0 | 0 | 1 | JULY/AUG/SEPT                 | 20 | 26 | 24 |
| OCT/NOV/DEC                 | 1 | 1 | 0 | OCT/NOV/DEC                   | 45 | 51 | 33 |
| JAN/FEB/MAR                 | 0 | 0 | 0 | JAN/FEB/MAR                   | 20 | 20 | 9  |
| APR/MAY/JUNE                | 0 | 0 | 0 | APR/MAY/JUNE                  | 20 | 0  | 0  |